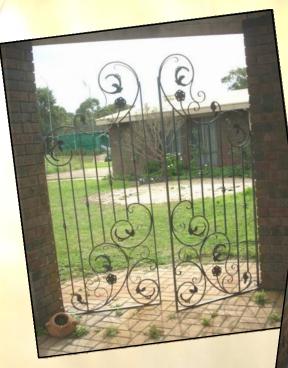

**Tree guard with Daffodil** 500mm diameter, comes apart into two halves for easy installation. Cast steel daffodil conceals the bolt.

Standard courtyard gate—plain bars with topper to suit width of gate (see below). 1400 x 900mm shown here.