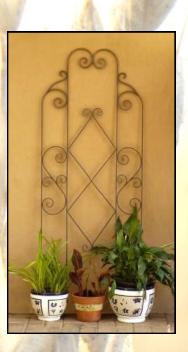

## Wrought iron wall trellis

170 x 70cms wall trellis pictured—\$365 in raw steel. Powder coating available. Other sizes POA.