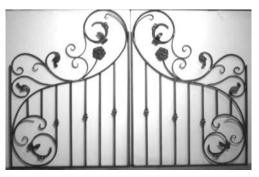

Shorter version of the courtyard gate with blind panel on bottom. Frame size: 1200 x 900mm

Custom designed and made on consignment. Made to fit between 820mm high stone wall and to match larger double gates (overleaf).