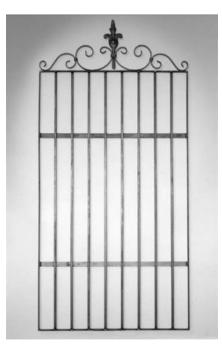

## **Florence Gate**

Flat steel frame with hand turned ends and 12x12mm vertical bars. 'C' scrolls have fish tail ends. Available in raw steel or powder coated. Made to measure in most sizes. Prices as per price list.