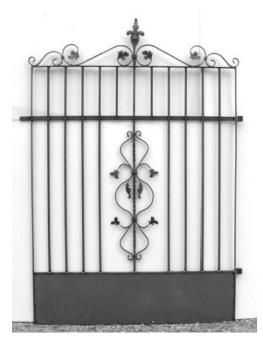

Courtyard gate with blind bottom panel and wrought iron insert. 9-05 topper. Frame size: 1500 x 1200mm

**NOTE:** Courtyard Gates: The centre and top right gates are variations on the standard 'courtyard gate'. There are a wide variety of wrought iron and decorative inserts that we can use so if you're interested in creating something different, once we get an idea of what you're preferences are, we can send you copies of ornaments and options from our catalogues. Vertical bar gates such as those above can be dressed up with something as simple as 'c' or 's' scrolls.