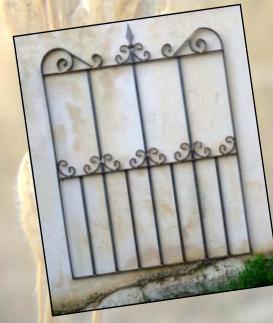

Shorter version of the courtyard gate with blind panel on bottom. Frame size: 1200 x 900mm

Custom designed and made on consignment. Made to fit between 820mm high stone wall and to match larger double gates (overleaf).