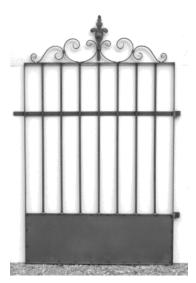

Courtyard gate with blind bottom panel and wrought iron insert. 9-05 topper. Frame size: 1500 x 1200mm

**NOTE:** Courtyard Gates: The centre and top right gates are variations on the standard 'courtyard gate'. There are a wide variety of wrought iron and decorative inserts that we can use so if you're interested in creating something different, once we get an idea of what you're preferences are, we can send you copies of ornaments and options from our catalogues. Vertical bar gates such as those above can be dressed up with something as simple as 'c' or 's' scrolls.