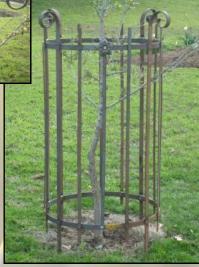

**Tree guard with Daffodil** 500mm diameter, comes apart into two halves for easy installation. Cast steel daffodil conceals the bolt.

Standard courtyard gate—plain bars with topper to suit width of gate (see below). 1400 x 900mm shown here.