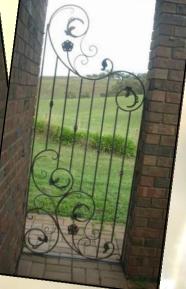

Shorter version of the courtyard gate with blind panel on bottom. Frame size: 1200 x 900mm

Custom designed and made on consignment. Made to fit between 820mm high stone wall and to match larger double gates (overleaf).