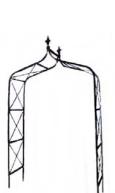

| VICTORIAN ARCH                       |                   |                          |  |
|--------------------------------------|-------------------|--------------------------|--|
| Any width up to 2m, Depth up to      | Powder<br>Coated* | Unpainted<br>Silver/Galv |  |
| Trellis Insert (6mm solid steel rod) |                   |                          |  |
| < 2m deep (3 hoops)                  | \$3350            | \$1830                   |  |
| < 1.5m deep (3 hoops)                | \$2930            | \$1790                   |  |
| < 1m deep                            | \$2000            | \$1240                   |  |
| < 750mm deep                         | \$1800            | \$1220                   |  |
| < 500mm deep                         | \$1590            | \$1210                   |  |
| Mesh infill POA.                     |                   |                          |  |