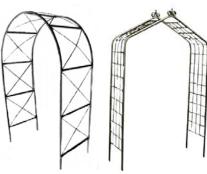

Victorian Arch

| ROUND TOP & CLASSIC ARCHES           |                   |                          |  |
|--------------------------------------|-------------------|--------------------------|--|
| Any width up to 2m, Depth up to      | Powder<br>Coated* | Unpainted<br>Silver/Galv |  |
| Mesh Infill (100 x 150 x 5mm)        |                   |                          |  |
| < 2m deep (3 hoops)                  | \$3340            | \$1820                   |  |
| < 1.5m deep (3 hoops)                | \$2960            | \$1820                   |  |
| < 1m deep                            | \$1880            | \$1120                   |  |
| < 750mm deep                         | \$1690            | \$1120                   |  |
| < 500mm deep                         | \$1500            | \$1120                   |  |
| Trellis Infill (6mm solid steel rod) |                   |                          |  |
| < 2m deep (3 hoops)                  | \$3250            | \$1730                   |  |
| < 1.5m deep (3 hoops)                | \$2830            | \$1690                   |  |
| < 1m deep                            | \$1900            | \$1140                   |  |
| < 750mm deep                         | \$1700            | \$1120                   |  |
| < 500mm deep                         | \$1460            | \$1110                   |  |